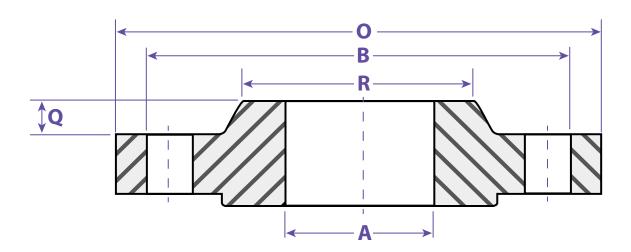

Information contained on this page is for general information purposes only. Seal Fast Inc. assumes no responsibility for errors or omissions for this product.

| Dimensions   |                |                       |                    |                     |                     |           |
|--------------|----------------|-----------------------|--------------------|---------------------|---------------------|-----------|
| Pipe<br>Size | Overall<br>Dim | Raised<br>Face        | Raised<br>Face Dim | Bolt Holes<br>#/Dim | Bolt Hole<br>Circle | Part #    |
| A            | 0              | Q<br>(1/16 thickness) | R                  |                     | В                   |           |
| 1-1/2"       | 5.00           | 0.68                  | 2.88               | 4-0.62              | 3.88                | SOF150SS6 |
| 2"           | 6.00           | 0.75                  | 2.62               | 4-0.75              | 4.75                | SOF200SS6 |
| 3″           | 7.50           | 0.94                  | 4.25               | 4-0.75              | 6.00                | SOF300SS6 |
| 4"           | 9.00           | 0.94                  | 5.31               | 8-0.75              | 7.50                | SOF400SS6 |
| 6"           | 11.00          | 1.00                  | 7.56               | 8-0.88              | 9.50                | SOF600SS6 |

| FLANGES - SLIP-ON RAISED FA | CE / FORGED 150# |  |
|-----------------------------|------------------|--|
| DISCLAIMER                  | MATERIAL         |  |

All drawings and specifications are subject to change without notice. Drawings represent general dimensions of our products. Seal Fast cannot guarantee the dimensions of the part will exactly match those in the drawing. This drawing is the property of Seal Fast Inc. Copying or reproduction of this drawing is expressly prohibited.

Stainless Steel 316

**DRAWING NOT TO SCALE** 

PART#

SOF...SS6

sales@Seal Fast.com