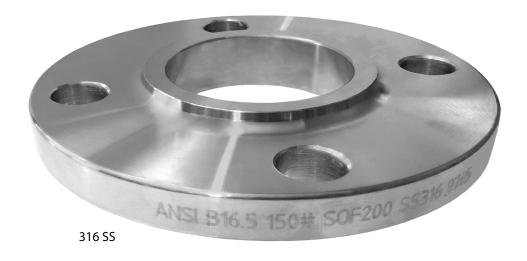

## **FLANGES**

SLIP-ON RAISED FACE -FORGED 150# - 316 SS

## **FEATURES & APPLICATIONS:**

 A flange is a method of connecting pipes, valves, pumps & other equipment to form a piping system.

|        | FORGED 150 |  |  |  |  |
|--------|------------|--|--|--|--|
| ID     | 316 SS     |  |  |  |  |
| 1-1/2" | SOF150SS6  |  |  |  |  |
| 2"     | SOF200SS6  |  |  |  |  |
| 3"     | SOF300SS6  |  |  |  |  |
| 4"     | SOF400SS6  |  |  |  |  |
| 6"     | SOF600SS6  |  |  |  |  |